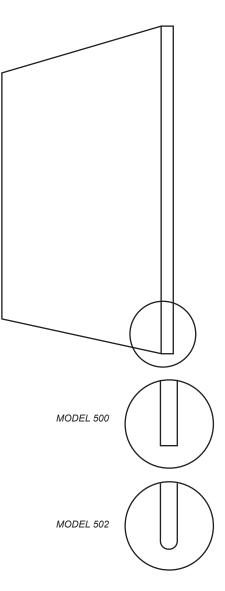

## **TECHNICAL DATA**

Mirror: 5mm thick float plate glass, electro-copper backed to prevent silver spoilage Edge Finishing: Model 500: Clean Cut Model 502: Pencil Polish