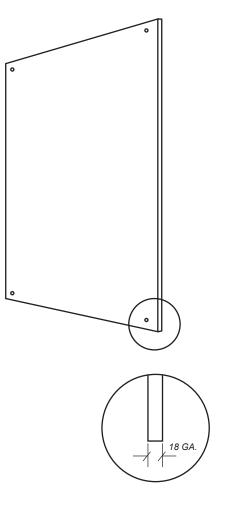

#### **DESCRIPTION**

Series 510 Mirrors are fabricated from 18 gauge stainless steel and are intended for installations subject to abuse and vandalism.

#### **TECHNICAL DATA**

Material: 18 gauge type 430 stainless steel with PVC protected bright annealed finish.