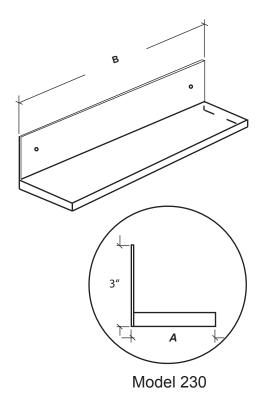

## **DESCRIPTION**

Series 200 Shelves are fabricated in one piece from type 304 stainless steel for a lifetime of durability. Models 210 and 220 are free-standing. Model 230 is intended to be mounted in conjunction with Series 100 Channel Framed Mirrors or Series 900 Angle Framed Mirrors.

## **TECHNICAL DATA**

Material: 18 gauge type 304 stainless steel with a PVC protected

#4 brushed satin finish.

Series 200 Shelves come in a variety of widths and Size:

lengths.