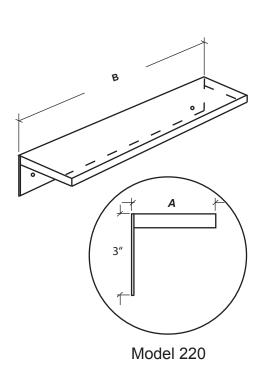

## **DESCRIPTION**

Series 200 Shelves are fabricated in one piece from type 304 stainless steel for a lifetime of durability. Models 210 and 220 are free-standing. Model 230 is intended to be mounted in conjunction with Series 100 Channel Framed Mirrors or Series 900 Angle Framed Mirrors.

## **TECHNICAL DATA**

Material: 18 gauge type 304 stainless steel with a PVC protected

#4 brushed satin finish.

Series 200 Shelves come in a variety of widths and Size:

lengths.