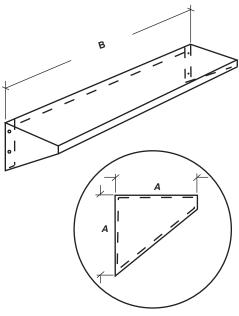

## **DESCRIPTION**

Series 200 Shelves are fabricated in one piece from type 304 stainless steel for a lifetime of durability. Models 210 and 220 are free-standing. Model 230 is intended to be mounted in conjunction with Series 100 Channel Framed Mirrors or Series 900 Angle Framed Mirrors.

## **TECHNICAL DATA**

Material: 18 gauge type 304 stainless steel with a PVC protected

#4 brushed satin finish.

Series 200 Shelves come in a variety of widths and Size:

lengths.