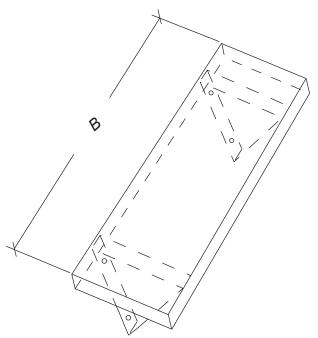

# **SERIES 240 Stainless Steel Shelves** Welded Brackets

## DESCRIPTION

Series 240 Shelves are fabricated from type 304 stainless steel for a lifetime of durability. Heavy-duty brackets are welded to the shelf.

## **TECHNICAL DATA**

- Material: 18 gauge type 304 stainless steel with a PVC protected #4 brushed satin finish. 16 gauge type 304 stainless steel with a PVC Brackets:
- protected #4 brushed satin finish.
- Series 240 Shelves come in a variety of widths and Size: lengths.