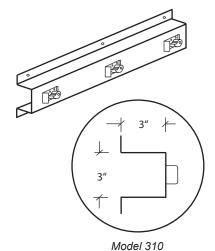

# **MODEL 310: MOP & BROOM HOLDERS**

Shelves: 18 gauge type 304 stainless steel with a PVC protected Material:

#4 satin finish.

Holder: Heavy gauge galvanized steel and spring-activated

solid rubber cam.

| Sizes: | _Model# | <u>Length</u> | Holders |
|--------|---------|---------------|---------|
|        | 312     | 24"           | 3       |
|        | 313     | 36"           | 4       |
|        | 314     | 48"           | 5       |