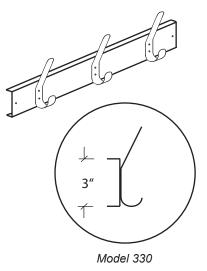

#### **MODEL 330: HOOK STRIPS**

Material: Shelves: 18 gauge type 304 stainless steel with a PVC protected

#4 satin finish.

16 gauge type 304 stainless steel with a #4 satin finish Hook:

| Sizes: | <u>Model#</u> | <u>Length</u> | <u> Hooks</u> |
|--------|---------------|---------------|---------------|
|        | 332           | 24"           | 3             |
|        | 333           | 36"           | 4             |
|        | 334           | 48"           | 5             |