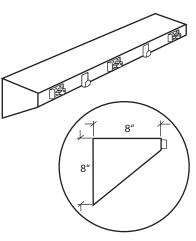

## **MODEL 320: JANITORIAL SHELVES**

Shelves: 18 gauge type 304 stainless steel with a PVC protected Material:

#4 satin finish.

Holder: Heavy gauge galvanized steel and spring-activated

solid rubber cam.

Hook: 22 gauge type 304 stainless steel with a #4 satin finish

| Sizes: | Model# | Length | <u>Holders</u> | _Hooks_ |
|--------|--------|--------|----------------|---------|
|        | 322    | 30"    | 3              | 2       |
|        | 323    | 36"    | 4              | 3       |
|        | 324    | 42"    | 5              | 4       |
|        | 325    | 48"    | 6              | 5       |