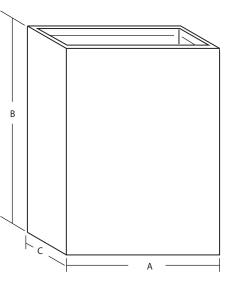

## **TECHNICAL DATA**

Material: 22 gauge type 304 stainless steel with a PVC protected #4 satin finish.

Size: See models listed below. Custom sizes also available by request.

| Model<br><u>Number</u> | Gallon<br><u>Capacity</u> | A<br><u>Width</u> | B<br><u>Height</u> | C<br><u>Depth</u> |
|------------------------|---------------------------|-------------------|--------------------|-------------------|
| 351                    | 7                         | 14"               | 18 1/2"            | 6"                |
| 352                    | 12                        | 15"               | 23"                | 8"                |
| 353                    | 18                        | 15"               | 23"                | 12"               |