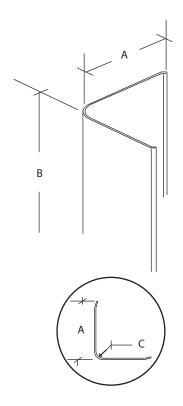

### **TECHNICAL DATA**

Material: 16 or 18 gauge type 430 or 304 stainless steel with a PVC protected

#4 brushed satin finish.

11/2" and 31/2" wings are standard; others are available (A). 40" and Size:

48" lengths are standard; available to 120" (B).

Angle: 90° is standard; others are available. 1/8" and 3/4" are standard (C). Radius: