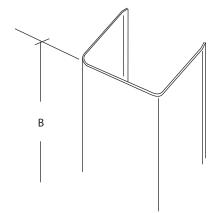

### **TECHNICAL DATA**

Material: 16 or 18 gauge type 430 or 304 stainless steel with a PVC protected

#4 brushed satin finish.

11/2" and 31/2" wings are standard; others are available (A). 40" and Size:

48" lengths are standard; available to 120" (B).