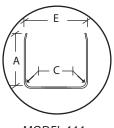

### **TECHNICAL DATA**

Material: 16 or 18 gauge type 430 or 304 stainless steel with a PVC protected

#4 brushed satin finish.

11/2" and 31/2" wings are standard; others are available (A). 40" and Size:

48" lengths are standard; available to 120" (B).

Angle: 90° is standard; others are available. 1/8" and 3/4" are standard (C). Radius: