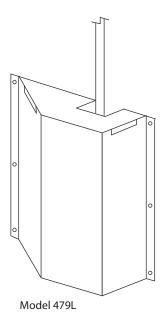

#### MODELS

Model 479: no cap, reversible.

Model 479L & R: capped, left or right, factory installed.

Model 479-3: includes kick plate for 3' door, no cap, reversible.

Model 479-3L & R: includes kick plate for 3' door, capped, left or right,