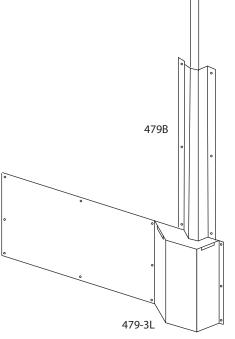

#### MODELS

Model 479: no cap, reversible.

Model 479L & R: capped, left or right, factory installed.

Model 479-3: includes kick plate for 3' door, no cap, reversible.

Model 479-3L & R: includes kick plate for 3' door, capped, left or right,

factory installed.

Model 479-4: includes kick plate for 4' door, no cap, reversible.

Model 479-4L & R: includes kick plate for 4' door, capped, left or right,

factory installed.

24" bolt protector. Model 479B: